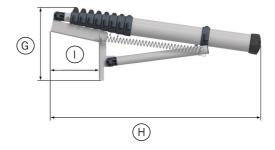

#### Loft ladders outer area

| G | 265 mm |
|---|--------|
| Н | 760 mm |
| I | 180 mm |