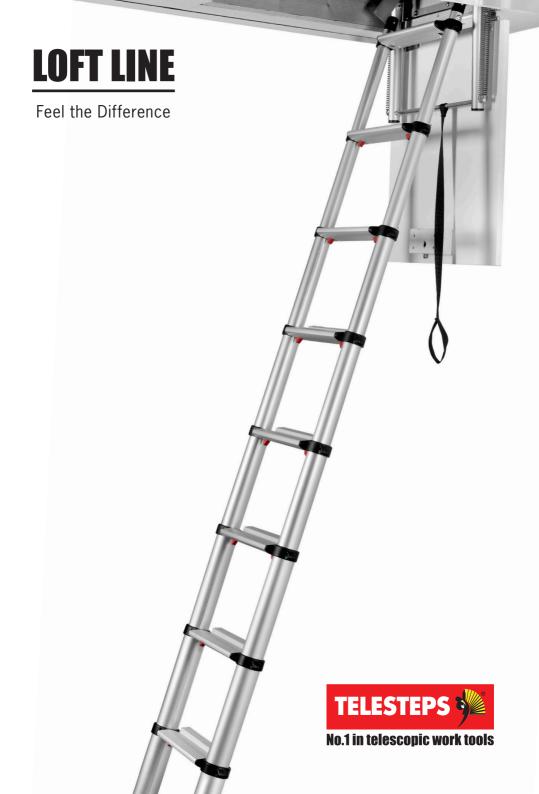

# **LOFT MINI**

Loft MINI is a loft ladder suitable for installation height between  $2.21 \cdot 2.45$  meters. Note that the attic door must have free space to be closed, hence the ladder is mounted above the closed door. The closed ladder requires free space on the attic (A2 = 105mm).