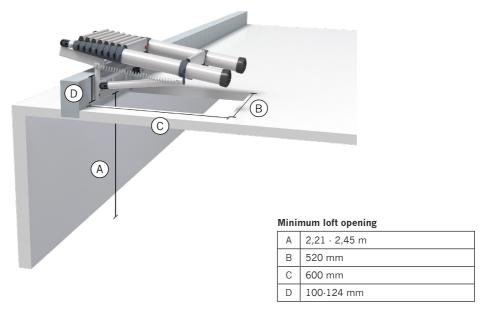

# **LOFT MINI**

Loft MINI is a loft ladder suitable for installation height between  $2.21 \cdot 2.45$  meters. Note that the attic door must have free space to be closed, hence the ladder is mounted above the closed door. The closed ladder requires free space on the attic (A2 = 105mm).

- A, Floor to the fitting plates lower edge ( $\bigstar$ )
- D, Min.-Max. height of mounting area