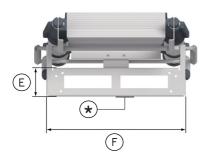

Art. no: 60324-101

No. of treads: 9

Tread width: 90 mm

Floor to fitting plate: 2,21-2,45 m

Min. hatch opening: 520x600 mm

Weight: 13 kg



# **LOFT MAXI**

Art. no: 60927-101

No. of treads: 10

Tread width: 90 mm

Floor to fitting plate: 2,52-3,0 m

Min. hatch opening: 520x920-1100 mm

Weight: 15,5 kg

# **LOFT MINI**

Loft MINI is a loft ladder suitable for installation height between  $2.21 \cdot 2.45$  meters. Note that the attic door must have free space to be closed, hence the ladder is mounted above the closed door. The closed ladder requires free space on the attic (A2 = 105mm).



- A, Floor to the fitting plates lower edge ( $\bigstar$ )
- D, Min.-Max. height of mounting area



### Size mounting area

| E | 105 mm |
|---|--------|
| F | 440 mm |



#### Loft ladders outer area

| G | 265 mm |
|---|--------|
| Н | 760 mm |
| I | 180 mm |

# **LOFT MAXI**

Loft MAXI is an adjustable loft ladder suitable for installation heights between  $2.52 \cdot 3.0$  meters. Note that the attic door must have free space to be closed, hence the ladder is mounted above the closed door. The selected installation height determines the need of the attic opening.



Minimum loft opening

| Α | 2,52 – 2,75 m | 2,70 – 2,80 m | 2,75 – 2,85 m | 2,80 – 2,90 m | 2,85 – 3,0 m |
|---|---------------|---------------|---------------|---------------|--------------|
| В | 520 mm        | 520 mm        | 520 mm        | 520 mm        | 520 mm       |
| С | 920 mm        | 950 mm        | 1000 m