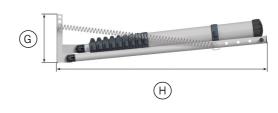

#### Loft ladders outer area

| G | 207 mm |
|---|--------|
| Н | 896 mm |

Many years ago Telesteps created an icon in the world of ladders and today they are recognized as the world leaders in telescopic work tools. The Telesteps brand is renowned for its quality and design by many professionals tradesmen worldwide ensuring they always put safety and quality first.