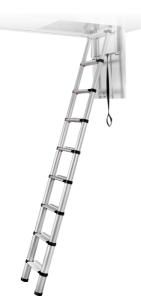

# **LOFT MINI**

Loft MINI is a loft ladder suitable for installation height between  $2.21 \cdot 2.45$  meters. Note that the attic door must have free space to be closed, hence the ladder is mounted above the closed door. The closed ladder requires free space on the attic (A2 = 105mm).