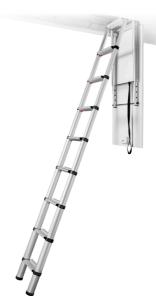

# **LOFT MAXI**

Loft MAXI is an adjustable loft ladder suitable for installation heights between  $2.52 \cdot 3.0$  meters. Note that the attic door must have free space to be closed, hence the ladder is mounted above the closed door. The selected installation height determines the need of the attic opening.