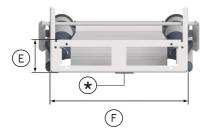

- A, Floor to the fitting plates lower edge ( $\bigstar$ )
- D, Min.-Max. height of mounting area

### Size mounting area

| E | 105 mm |
|---|--------|
| F | 440 mm |

A, Floor to the fitting plates lower edge (\*)