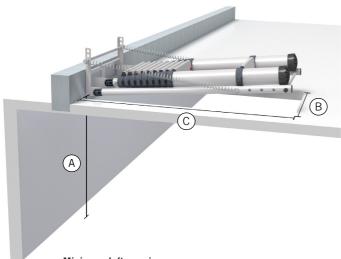

# **LOFT MAXI**

Loft MAXI is an adjustable loft ladder suitable for installation heights between  $2.52 \cdot 3.0$  meters. Note that the attic door must have free space to be closed, hence the ladder is mounted above the closed door. The selected installation height determines the need of the attic opening.

Minimum loft opening

| Α | 2,52 – 2,75 m | 2,70 – 2,80 m | 2,75 – 2,85 m | 2,80 – 2,90 m | 2,85 – 3,0 m |
|---|---------------|---------------|---------------|---------------|--------------|
| В | 520 mm        | 520 mm        | 520 mm        | 520 mm        | 520 mm       |
| С | 920 mm        | 950 mm        | 1000 mm       | 1050 mm       | 1100 mm      |

A, Floor to the fitting plates lower edge (\*)