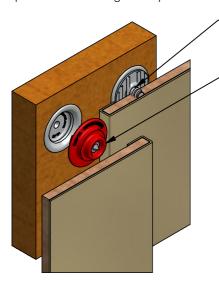

## INSTALL WITH:

VL-CP3

**INSTALLATION STEPS** 

1 Exploded view of typical installation (adhesive fix)

2 Section through installed clip

4 Section through recessed installation

3 Exploded view showing center point marker, install option