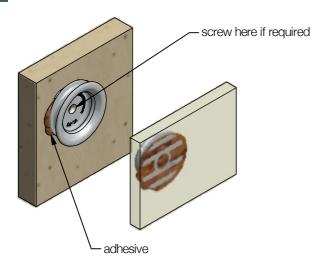

## INSTALL WITH:

VL-CP3

**INSTALLATION STEPS** 

1 Exploded view of typical installation (adhesive fix)

2 Section through installed clip

4 Section through recessed installation

3 Exploded view showing center point marker, install option

screw fix with VL-S3 (or VL-SS3 stainless screw) gives lateral adjustment

VL-CP3 centrepoint marks panel for drilling

MORE INFO: Setout Guide TD-02 Product sheet VL-03

P. +64 21 725 418 / F. +64 9 909 6034 / E. info@fastmount.com / Designed & Manufactured in New Zealand