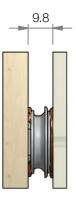

## INSTALL WITH:

VL-CP3

**INSTALLATION STEPS** 

1 Exploded view of typical installation (adhesive fix)

2 Section through installed clip

4 Section through recessed installation

3 Exploded view showing center point marker, install option