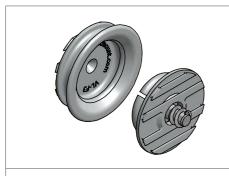

Setting the standard for panel mounting

## **INSTALLATION** GUIDE

## VL-03 Very Low Profile clip set



## USE WITH:

When adhesive (glue) fixing Use in accordance with manufacturers instructions, clean surfaces.



## INSTALL WITH:

VL-CP3



**INSTALLATION STEPS** 

1 Exploded view of typical installation (adhesive fix)



2 Section through installed clip



4 Section through recessed installation

3 Exploded view showing center point marker, install option



screw fix with VL-S3 (or VL-SS3 stainless screw) gives lateral adjustment

VL-CP3 centrepoint marks panel for drilling



MORE INFO: Setout Guide TD-02 Product sheet VL-03

P. +64 21 725 418 / F. +64 9 909 6034 / E. info@fastmount.com / Designed & Manufactured in New Zealand

www.fastmount.com