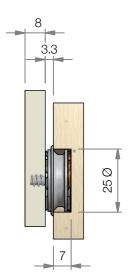

## INSTALL WITH:

VL-CP3

**INSTALLATION STEPS** 

1 Exploded view of typical installation (adhesive fix)

2 Section through installed clip

4 Section through recessed installation

3 Exploded view showing center point marker, install option

screw fix with VL-S3 (or VL-SS3 stainless screw) gives lateral adjustment

VL-CP3 centrepoint marks panel for drilling

MORE INFO: Setout Guide TD-02 Product sheet VL-03

P. +64 21 725 418 / F. +64 9 909 6034 / E. info@fastmount.com / Designed & Manufactured in New Zealand