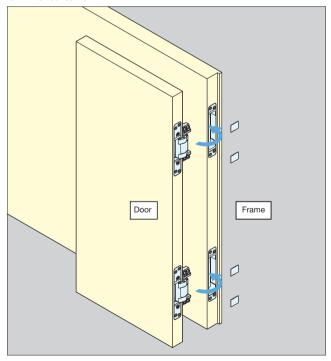

### b. Installation

#### a. Detailed View

For Easy Installation

- 1. Separate parts as shown in picture "a".
- 2. Screw on the Hinge Body to door, and Hinge Bracket to door frame.
- As shown in picture "b", insert Hinge Body straight into Hinge Bracket. Bracket will temporarily hold the Body for easy installation.
- 4. Use "screw A" to fix Body on Bracket.
- 5. Adjust horizontally by turning "screw B".
- Loosen "screw A" for vertical adjustment. Tighten "screw A" after vertical adjustment completed.
- For depth adjustment, loosen "screw C" (one turn).
  Tighten "screw C" after completed.
- 8. Snap on plastic covers after all above completed.