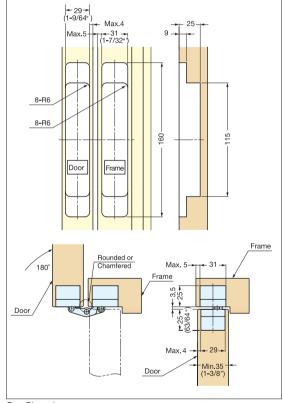

## **HES3D-160**

- 3 WAY adjustment function allows vertical, horizontal, and depth adjustment after hinge installed
- · Easy installation / removal
- · Supplied with stainless steel flat head screw
- Cover hides all screw heads for clean appearance
- Door weight: Max. 45kg (99lbs) / 2pcs
- Door Thickness: Min. 35mm (1-3/8")
- Max. Door Size: H 2000mm x W 900mm (H 78-47/64" x W 35-7/16")