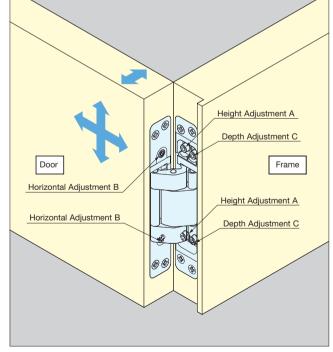

#### a. Detailed View

For Easy Installation

- 1. Separate parts as shown in picture "a".
- 2. Screw on the Hinge Body to door, and Hinge Bracket to door frame.
- As shown in picture "b", insert Hinge Body straight into Hinge Bracket. Bracket will temporarily hold the Body for easy installation.
- 4. Use "screw A" to fix Body on Bracket.
- 5. Adjust horizontally by turning "screw B".
- Loosen "screw A" for vertical adjustment. Tighten "screw A" after vertical adjustment completed.
- For depth adjustment, loosen "screw C" (one turn).
  Tighten "screw C" after completed.
- 8. Snap on plastic covers after all above completed.

#### c. 3WAY Adjustment