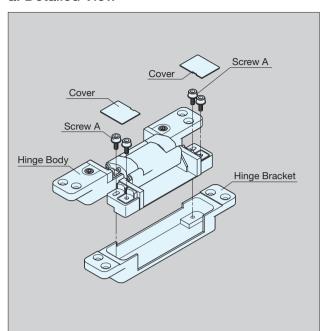

#### a. Detailed View

For Easy Installation

- 1. Separate parts as shown in picture "a".
- 2. Screw on the Hinge Body to door, and Hinge Bracket to door frame.
- As shown in picture "b", insert Hinge Body straight into Hinge Bracket. Bracket will temporarily hold the Body for easy installation.
- 4. Use "screw A" to fix Body on Bracket.
- 5. Adjust horizontally by turning "screw B".
- Loosen "screw A" for vertical adjustment. Tighten "screw A" after vertical adjustment completed.
- For depth adjustment, loosen "screw C" (one turn).
  Tighten "screw C" after completed.
- 8. Snap on plastic covers after all above completed.