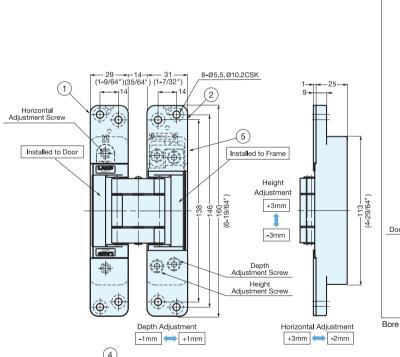

#### a. Detailed View

For Easy Installation

- 1. Separate parts as shown in picture "a".
- 2. Screw on the Hinge Body to door, and Hinge Bracket to door frame.
- As shown in picture "b", insert Hinge Body straight into Hinge Bracket. Bracket will temporarily hold the Body for easy installation.
- 4. Use "screw A" to fix Body on Bracket.
- 5. Adjust horizontally by turning "screw B".
- Loosen "screw A" for vertical adjustment. Tighten "screw A" after vertical adjustment completed.
- For depth adjustment, loosen "screw C" (one turn).
  Tighten "screw C" after completed.
- 8. Snap on plastic covers after all above completed.

#### c. 3WAY Adjustment