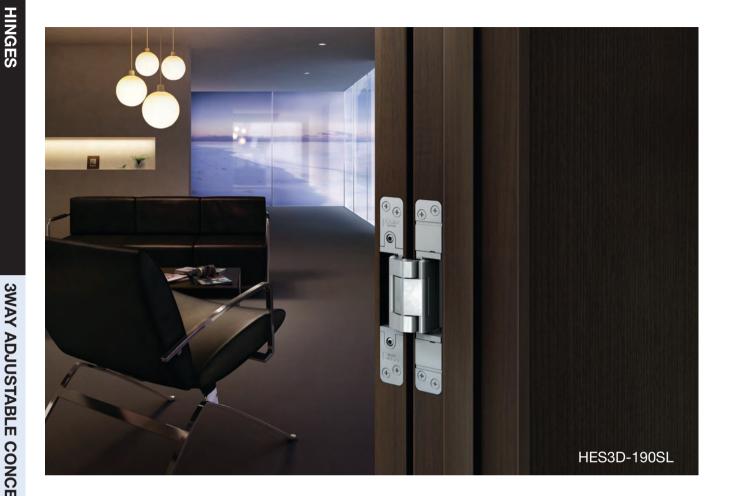

HINGES

# **3WAY ADJUSTABLE CONCEALED HINGE**

## **HES3D-160**

- 3 WAY adjustment function allows vertical, horizontal, and depth adjustment after hinge installed
- · Easy installation / removal
- · Supplied with stainless steel flat head screw
- Cover hides all screw heads for clean appearance
- Door weight: Max. 45kg (99lbs) / 2pcs
- Door Thickness: Min. 35mm (1-3/8")
- Max. Door Size: H 2000mm x W 900mm (H 78-47/64" x W 35-7/16")