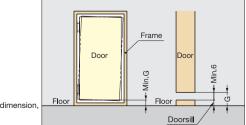

PAT.P

Bore Dimensions

To determine the door and frame dimension, (G) must be taken into account.

G = Min. 6mm + doorsill