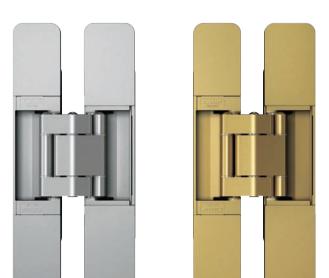

## **HES3D-160**

- 3 WAY adjustment function allows vertical, horizontal, and depth adjustment after hinge installed
- · Easy installation / removal
- · Supplied with stainless steel flat head screw
- Cover hides all screw heads for clean appearance
- Door weight: Max. 45kg (99lbs) / 2pcs
- Door Thickness: Min. 35mm (1-3/8")
- Max. Door Size: H 2000mm x W 900mm (H 78-47/64" x W 35-7/16")